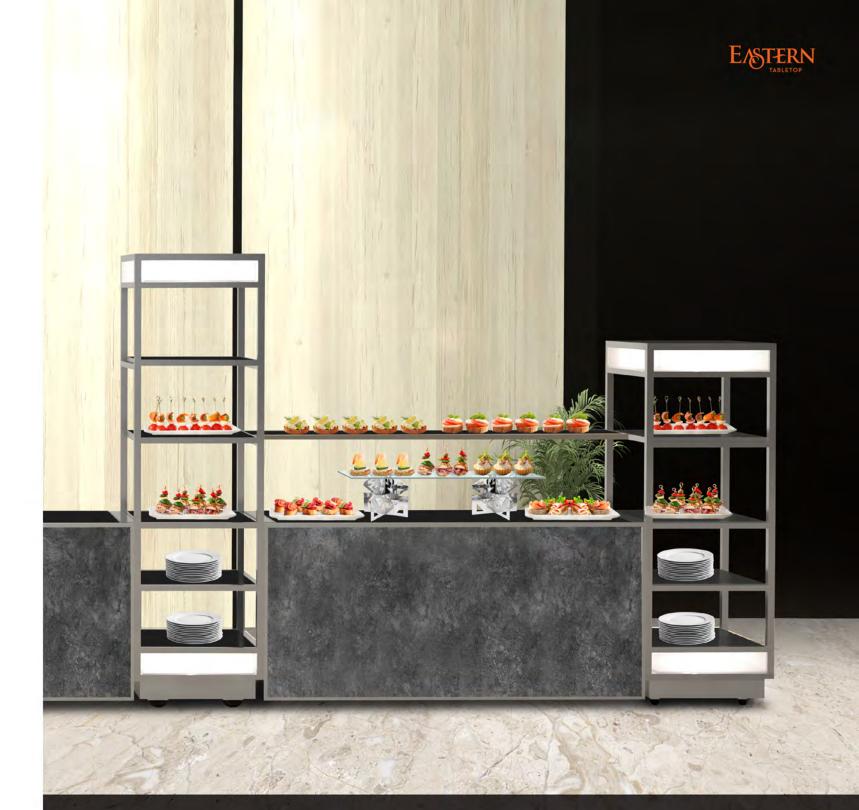

### **Q-BIK CAPABILITIES ARE AS IMPRESSIVE AS THEY ARE EXTENSIVE.**

# **INDOOR - OUTDOOR**

### The **Q-BIK** is the ultimate solution for both Indoor & Outdoor versatility

- indoor and outdoor spaces.

O Heavy-duty swivel casters, effortlessly glide from carpet to tile, seamless transitioning between

O Connecting adapter easily hooks onto Q-Bik stands, creating the perfect buffet setup for any event.