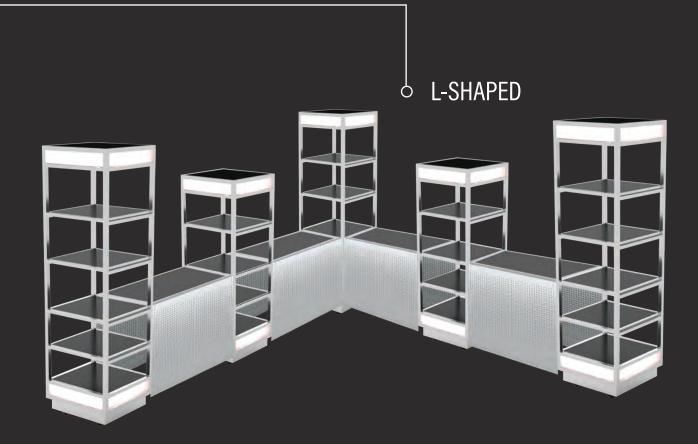

## FROM DYNAMIC CONFIGURATIONS TO LIMITLESS CREATIVITY

Transform your space with ease and style. Your vision, your display - **Q-BIK** makes it possible!

U-SHAPED

#### X-SHAPED

6