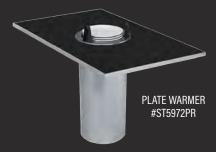

### Complete selection of tiles available on EasternTabletop.com

INDUCTION TILE #ST5915IND

OMELETTE INDUCTION #ST59380GB

BUTCHER BLOCK #ST5933

FRONT PANELS O 63" x 31 1/2" | Hooks onto Q-BIK stainless steel shelf connector