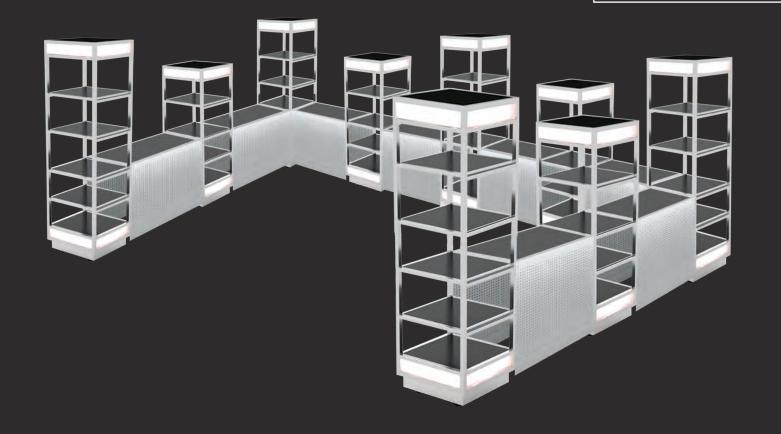

## FROM DYNAMIC CONFIGURATIONS TO LIMITLESS CREATIVITY

Transform your space with ease and style. Your vision, your display - **Q-BIK** makes it possible!

U-SHAPED

#### X-SHAPED

6