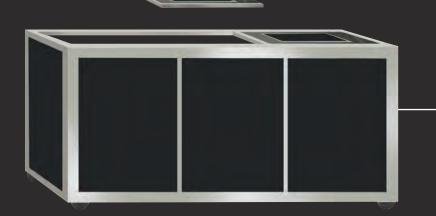

## RAISE THE BAR WITH EFFORTLESS ELEGANCE

Cheers to innovation, cheers to unforgettable moments! Our modular buffet table seamlessly transforms into a bar with a simple switch of panels and the addition of a bar top.

No hardware, no complicated installation - just pure sophistication at your fingertips with the **Q-BIK** display.

O Shelves hook onto multiple levelsO No hardware required

### EMBRACE THE EASE OF MOBILITY AND ADAPTABILITY

**Q-BIK** is your go-to choice for a flawless buffet experience, reguardless of the venue!