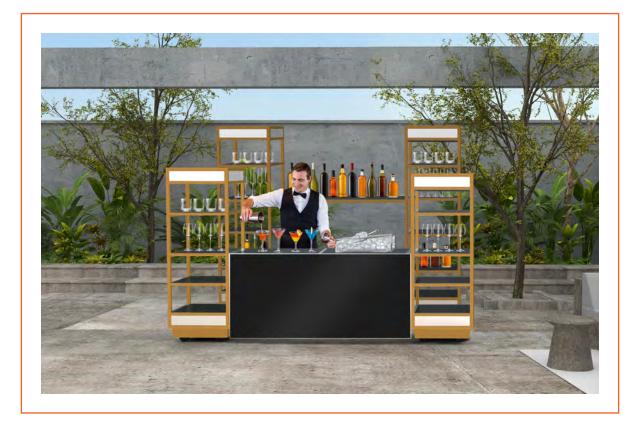

## RAISE THE BAR WITH EFFORTLESS ELEGANCE

Cheers to innovation, cheers to unforgettable moments! Our modular buffet table seamlessly transforms into a bar with a simple switch of panels and the addition of a bar top.

No hardware, no complicated installation - just pure sophistication at your fingertips with the **Q-BIK** display.

O Shelves hook onto multiple levelsO No hardware required