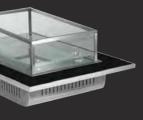

SINGLE WARMING INDUCTION #ST59801INDB

RAISED ICE BIN #ST5930BIB

TILE INSET #ST5935WPT

DOUBLE WARMING INDUCTION #ST59802INDB

DROP-IN ICE BIN #ST5925DIB