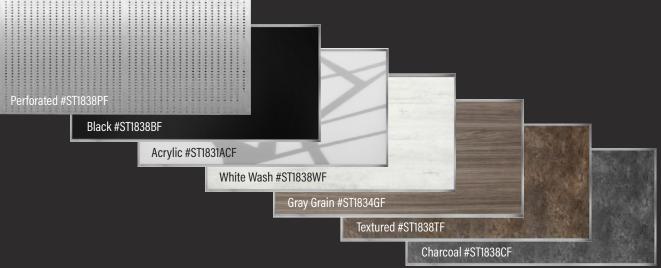

### TILES —

### Complete selection of tiles available on EasternTabletop.com

INDUCTION TILE #ST5915IND

OMELETTE INDUCTION #ST59380GB

BUTCHER BLOCK #ST5933

FRONT PANELS O 63" x 31 1/2" | Hooks onto Q-BIK stainless steel shelf connector