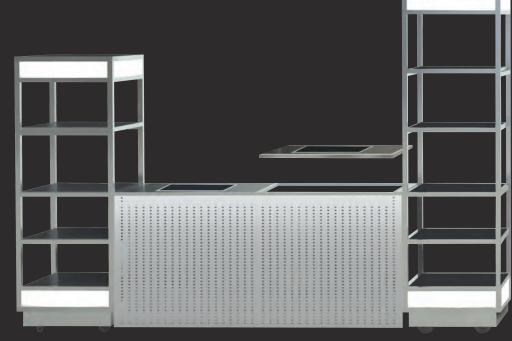

# **Q-BIK DISPLAY**

### TILES —

### Complete selection of tiles available on EasternTabletop.com

INDUCTION TILE #ST5915IND

OMELETTE INDUCTION #ST59380GB

BUTCHER BLOCK #ST5933

FRONT PANELS O 63" x 31 1/2" | Hooks onto Q-BIK stainless steel shelf connector