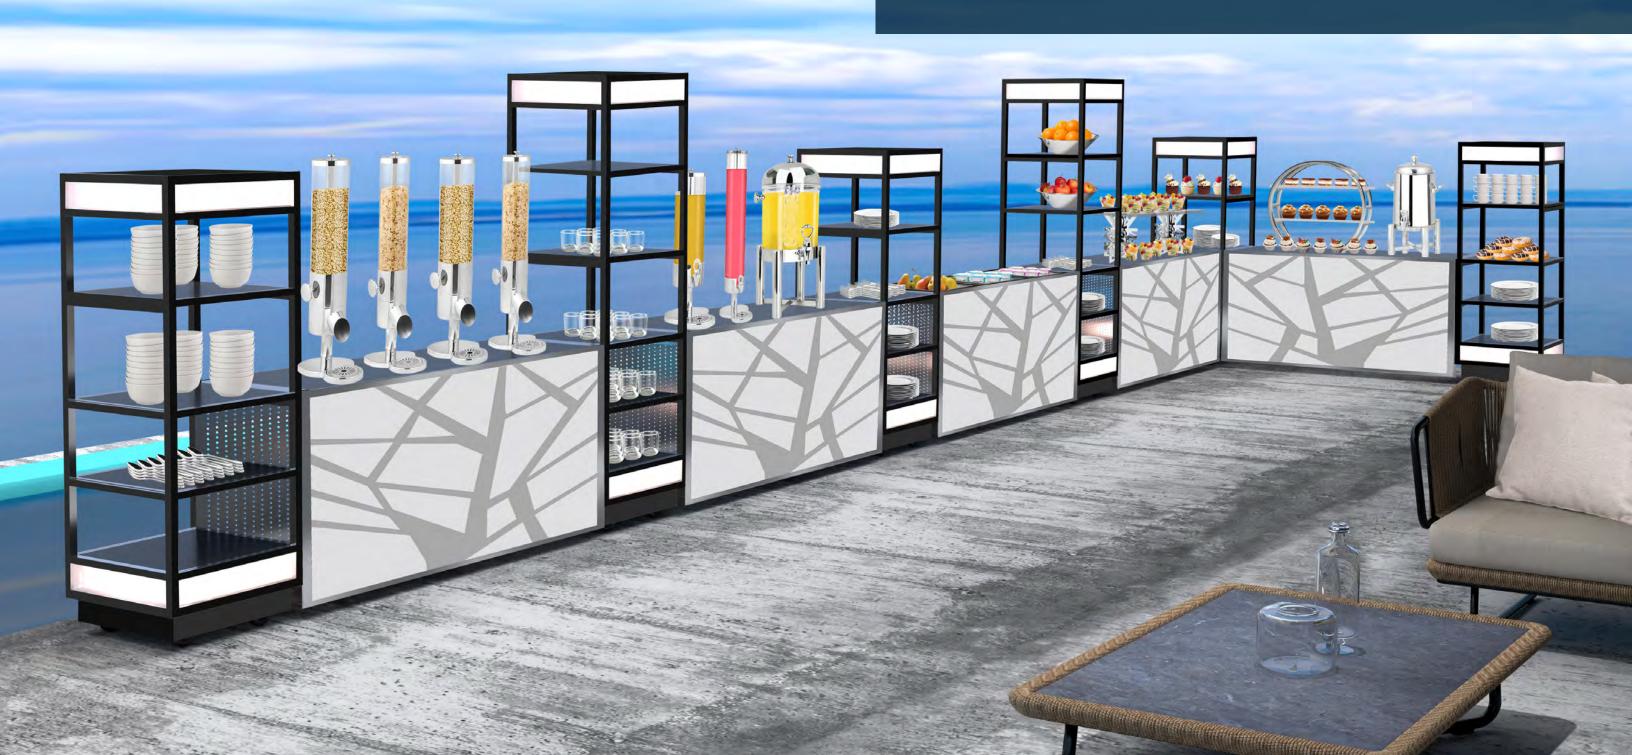

### The **Q-BIK** is the ultimate solution for both Indoor & Outdoor versatility

- indoor and outdoor spaces.

O Heavy-duty swivel casters, effortlessly glide from carpet to tile, seamless transitioning between

O Connecting adapter easily hooks onto Q-Bik stands, creating the perfect buffet setup for any event.

### EMBRACE THE EASE OF MOBILITY AND ADAPTABILITY

**Q-BIK** is your go-to choice for a flawless buffet experience, reguardless of the venue!