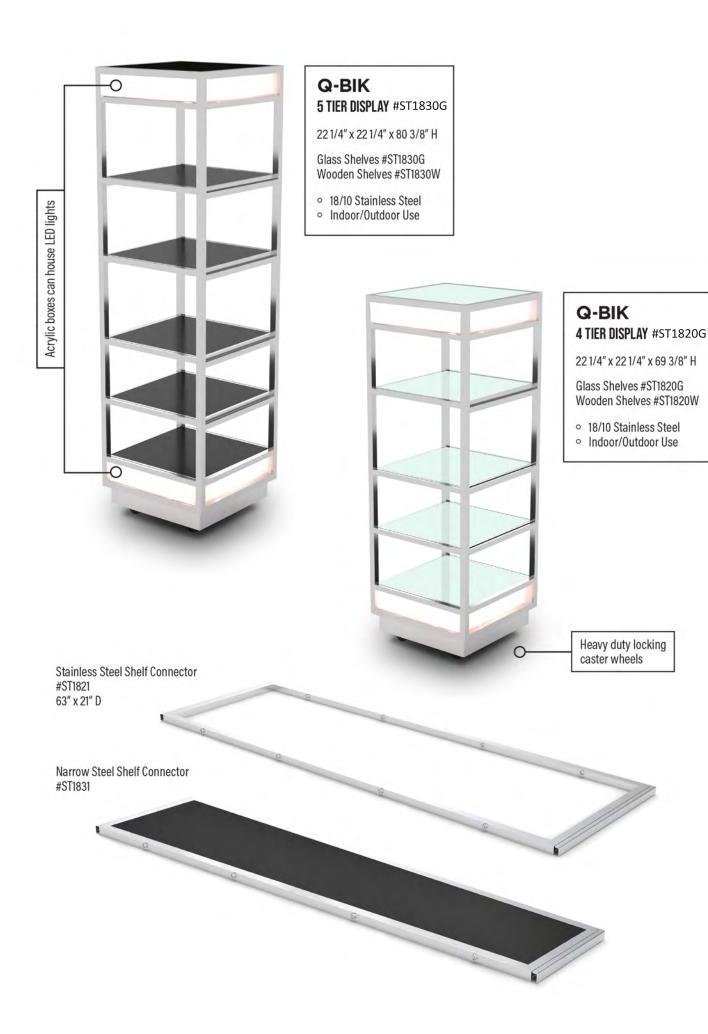

# **Q-BIK DISPLAY**

### TILES —

### Complete selection of tiles available on EasternTabletop.com

INDUCTION TILE #ST5915IND

OMELETTE INDUCTION #ST59380GB

BUTCHER BLOCK #ST5933

FRONT PANELS O 63" x 31 1/2" | Hooks onto Q-BIK stainless steel shelf connector

SINGLE WARMING INDUCTION #ST59801INDB

RAISED ICE BIN #ST5930BIB

TILE INSET #ST5935WPT

DOUBLE WARMING INDUCTION #ST59802INDB

DROP-IN ICE BIN #ST5925DIB