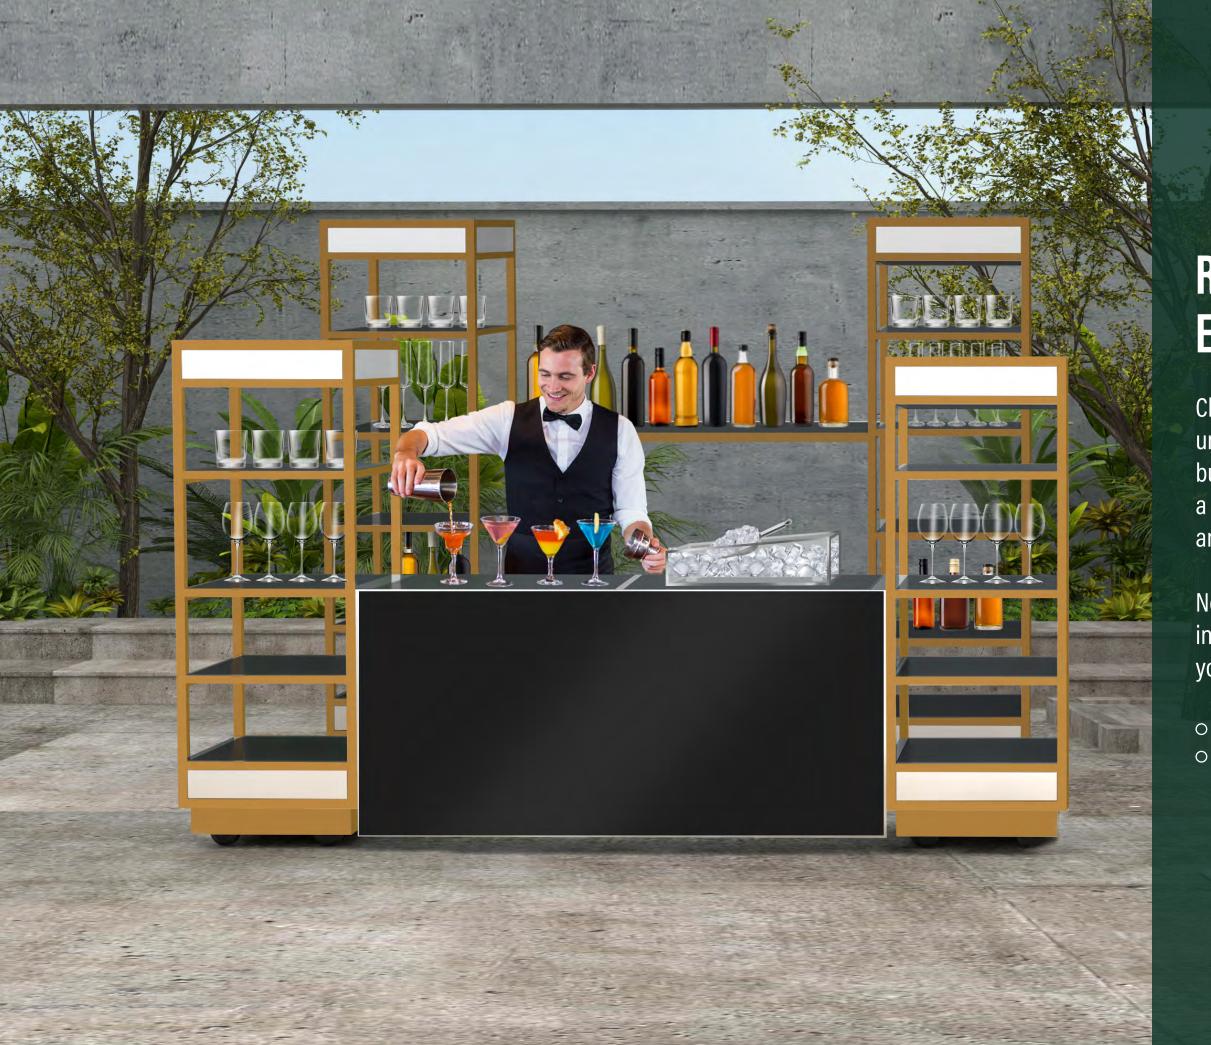

## RAISE THE BAR WITH EFFORTLESS ELEGANCE

Cheers to innovation, cheers to unforgettable moments! Our modular buffet table seamlessly transforms into a bar with a simple switch of panels and the addition of a bar top.

No hardware, no complicated installation - just pure sophistication at your fingertips with the **Q-BIK** display.

O Shelves hook onto multiple levelsO No hardware required

### EMBRACE THE EASE OF MOBILITY AND ADAPTABILITY

**Q-BIK** is your go-to choice for a flawless buffet experience, reguardless of the venue!